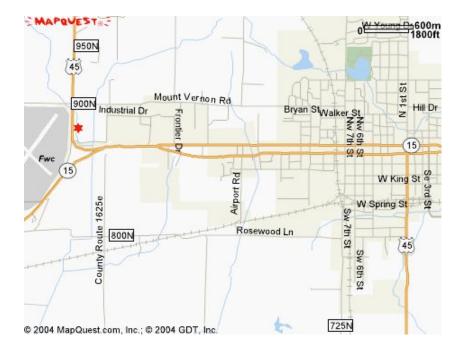

Rt. 45 N. across from the airport Fairfield, IL 62837

**CDs - DVDs & Books Available \$20.00 Pre-Registration Fee Includes: Kosher Meals Friday's Evening after Service Saturday's Breakfast & Lunch & Supper Sunday Breakfast** 

#### **Travel**

From Lambert-Saint Louis International Airport (STL) To Briarwood Inn of Fairfield, IL

Driving Time: 2.5 hours 135 miles

#### **Lodging**

Briarwood Inn of Fairfield 116 N. Market Ave. Fairfield, IL 62837 618-842-3667